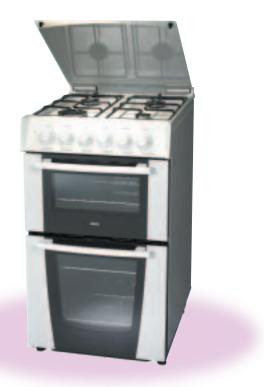

### A RANGE OF FEATURES

Featuring 5 burners, including a wok burner, multi-function ovens for all your cooking needs and available in stylish stainless steel. A fabulous addition to any kitchen.

| <b>TCM1030</b><br>100cm wide dual fuel<br>range cooker                                                                                          |                                                                                                                                              |
|-------------------------------------------------------------------------------------------------------------------------------------------------|----------------------------------------------------------------------------------------------------------------------------------------------|
| <b>2</b>                                                                                                                                        |                                                                                                                                              |
| <ul> <li>Hob Features</li> <li>2 x rapid burners</li> <li>2 x semi-rapid<br/>burners</li> <li>Grill Features</li> <li>Variable grill</li> </ul> | <ul><li>1 x triple crown<br/>wok burner</li><li>Cast iron pan supports</li></ul>                                                             |
| Main Oven Functions <ul> <li>Multi-function oven</li> <li>Thermaflow<sup>®</sup> oven</li> <li>Defrost</li> </ul>                               | <ul><li>Pizza cooking</li><li>Variable grill</li></ul>                                                                                       |
| Second Oven Functions <ul> <li>Thermaflow<sup>®</sup> oven</li> </ul>                                                                           | Defrost                                                                                                                                      |
| Cooker Features<br>• Electronic<br>clock/programmer<br>• Easy clean enamel<br>oven interior<br>• Bottom heat<br>Energy                          | <ul> <li>Interior light</li> <li>Triple glazed doors</li> <li>Storage compartment<br/>handy for storing your<br/>kitchen utensils</li> </ul> |
| Energy Rating (Top Oven)                                                                                                                        |                                                                                                                                              |
| Energy Rating (Main Oven)                                                                                                                       |                                                                                                                                              |
| <b>Colour</b><br>Stainless steel                                                                                                                | ZCM1030>                                                                                                                                     |